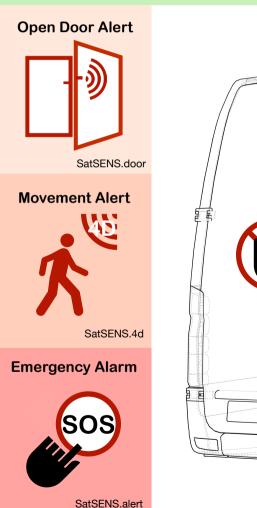

Expand the security level by adding supplementary sensor technology.

Open the SatLOCK.soft with a PIN on a keypad or send a SMS command through your telematic system.

Call for help by using an alarm button in the case of an emergency.