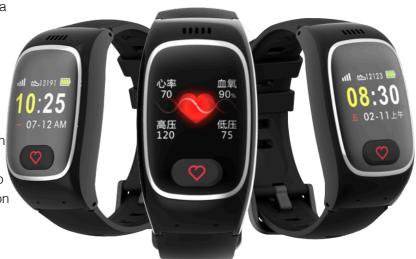

In addition to GPS tracking, SOS alarm, case alarm, geo-fence alarm, two-way communication and Bluetooth, the SatFONE.watch-mini impresses with numerous health functions. Keep an eye on your health using the data collected on your wrist. The SatFONE.watch-mini measures your body temperature, records your blood pressure, blood oxygen level and heart rate.

## **Features**

Screen Size: 1.0 inch TFT 128\*64 resolution

Waterproof: IP67

Chip: Unisoc UIS8910 CAT1 LTE Cortex A5 500Mhz

Bluetooth-Version: BLE5.0 optional

GPS:
GPS+BDS; GPS+GLONASS

GPS/GSM-Antenna: LDS