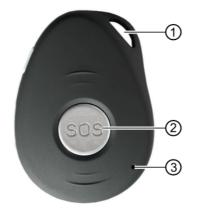

## Product information

- 1 Holder for keychain or hanger
- ② SOS-Button
- ③ Microphone
- 4 LED indicator (green) for GSM
- ⑤ ON / OFF button
- 6 LED indicator (blue) for GPS and battery low
- Micro USB socket
- 8 Speaker