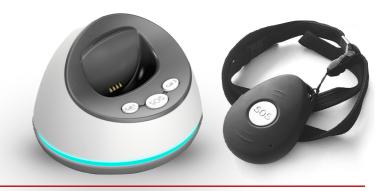

# Scope of delivery

220V Docking station with USB cable

900mAh lithium battery built-in

Lanyard and keychain holder

Standard color: black