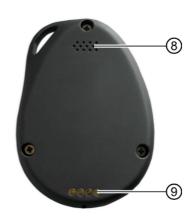

## Product information

- 1 Holder for keychain or hanger
- ② SOS-Button
- ③ Microphone
- 4 LED indicator (green) for GSM
- ⑤ ON / OFF button
- 6 LED indicator (blue) for GPS and battery low
- Micro USB socket
- 8 Speaker