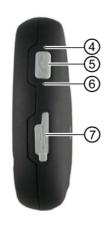

## Product information

- 1 Holder for keychain or hanger
- ② SOS-Button
- ③ Microphone
- 4 LED indicator (green) for GSM
- ⑤ ON / OFF button
- 6 LED indicator (blue) for GPS and battery low
- Micro USB socket
- 8 Speaker