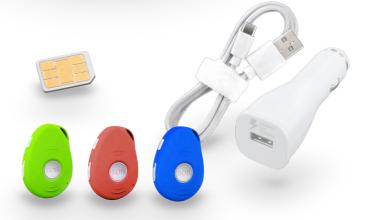

#### Accessories

- + Micro SIM card pre-installed\*
- + 12V / 24V charger for car / truck
- + Additional colors: green, red, blue
  - \* Data tariff and use of all providers in Germany