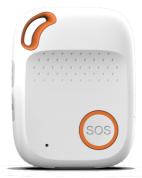

## SatFONE.pro

The handy GPS tracker with SOS function.

The *Sat*FONE.pro is a mobile 4G capable tracking unit with a SOS button for emergency rescue, a fall detection sensor and two-way voice communication. Designed to protect elderly and lone workers it will alarm the security center in the case of an emergency. Thanks to GPS and motion sensors, the security center is alerted if the owner has fallen, has not moved for a long time or has left a defined zone, thus enabling a quick response and action. Thanks to the intelligent docking station with Bluetooth function, even indoors.

## **Technical Data**

• Size : 62mm x 47mm x 17mm

Weight: 53 g

Life: approx. 48 hours with daily use

Rain and splash proof (IPX7)

## **Features**

- Realtime tracking via GPRS, 4G network
- Support AGPS, get GPS signal fast
- 3D G-sensor for motion alarm, shock alarm and power management
- Two-way talking conversation / Voice call on alarm by SOS button or fall sensor
- 1MB Memory installed
- SOS button for emergency rescue
- Falling Down Alarm
- Geo-Fence Alarm
- Movement Alarm
- Low Battery Alert
- Speeding Alert
- Micro-SIM card
- Docking station with bluetooth allowing indoor tracking (Mesh Network Technology)
- Charging with docking station, for mobile usage with Micro-USB charger