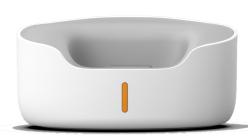

## SatFONE.pro

The handy GPS tracker with SOS function.

The *Sat*FONE.pro is a mobile 4G capable tracking unit with a SOS button for emergency rescue, a fall detection sensor and two-way voice communication. Designed to protect elderly and lone workers it will alarm the security center in the case of an emergency. Thanks to GPS and motion sensors, the security center is alerted if the owner has fallen, has not moved for a long time or has left a defined zone, thus enabling a quick response and action. Thanks to the intelligent docking station with Bluetooth function, even indoors.

## **Features**

- Realtime tracking via GPRS, 4G network
- Support AGPS, get GPS signal fast
- 3D G-sensor for motion alarm, shock alarm and power management
- Two-way talking conversation / Voice call on alarm by SOS button or fall sensor
- 1MB Memory installed
- SOS button for emergency rescue
- Falling Down Alarm
- Geo-Fence Alarm
- Movement Alarm
- Low Battery Alert
- Speeding Alert
- Micro-SIM card
- Docking station with bluetooth allowing indoor tracking (Mesh Network Technology)
- Charging with docking station, for mobile usage with Micro-USB charger