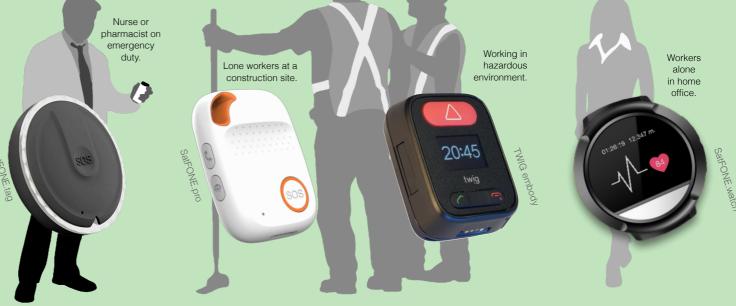

From single mechanical locks to inbuilt solid frames and anti-break-in loops in sidewalls: find out more about our security devices on www.satmars.de.

Lone workers face the same hazards at work as anyone else, but there is a greater risk of these hazards causing harm as they may not have anyone to help or support them in case of an emergency.

A PERSONAL ALERT STRENGTHENS YOUR SAFETY IN RISKY AND / OR THREATENING SITUATIONS ESPECIALLY WHEN YOU ARE ALONE.

With our SatFONE products, you stay in touch within the company and have the ability to take action in emergencies.