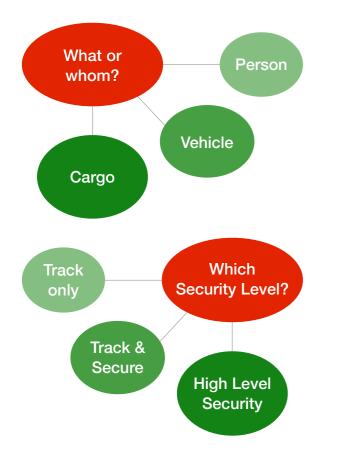

We provide you with the right security system according to your requirements, while taking into account the type of vehicle or cargo you need to secure and the level of security you want to achieve. From mobile single solutions to inbuilt hardware to meet the highest security standards such as the latest TAPA TSR1 requirements.