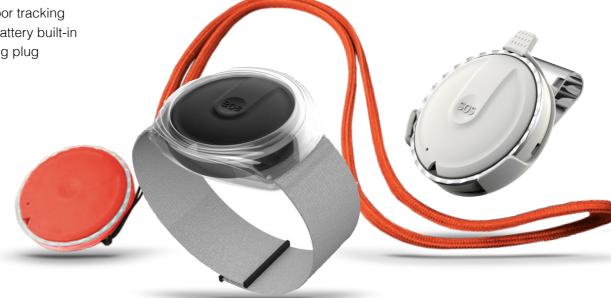

# SatFONE.tag

Compact and powerful multifunction tracker.

The convenient design makes this lightweight a reliable companion in everyday life. You decide whether on the wrist, in the pocket or on the lanyard - we have the right mount for every occasion. With GPS, two-way communication, Geo Fence and a large SOS button, the SatFONE.tag ensures greater safety. Thanks to Bluetooth even indoors!

### **Features**

- Convenient design for various adapters in accessories
- Real-time tracking via GPS/BLE
- 3D G-sensor for motion alarm and power management
- 2-way telephony / voice call on alarm through SOS button
- 1MB memory installed
- Emergency button for help call / support
- Falling alarm
- Geo-Fence Alarm
- Micro SIM card
- Bluetooth for indoor tracking280mAh lithium battery built-inMagnetic charging plug

## Accessories

- + Bracelet
- + Lanyard
- + Clip