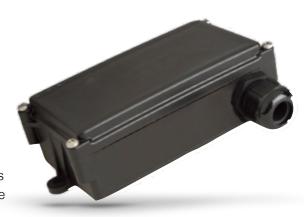

The waterproof housing allows a quick and easy installation from the outside, this results in a variety of uses and locations up to the hidden installation eg. under the vehicle.

Connections: SatSENS.burglar, SatSENS.door, SatSENS.alert
Battery: Emergency power supply for up to 24 hours

Power supply: 12 / 24 VDC
Operating temperature: -30°C to +75°C

Dimensions: (L x W x H) 74x49x20mm