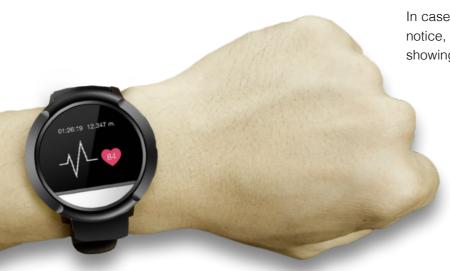

## SatFONE.watch

Intelligent smart watch with GPS tracking

This smartwatch combines the proven security features with health monitoring, packaged in a chic design. In addition to GPS tracking, SOS alarm, drop alarm, geo-fence alarm, two-way communication and Bluetooth, the owner can keep an eye on his health at the same time.



In case of emergency the user can activate and SOS notice, sending an alert to your chosen device showing the user is in some kind of distress.

If the user leaves the designated safe area, an alert will be sent to you desired device, alerting you to the potential danger.

## **Features**

• Size: 35 x 60 x 13 mm

• Display: 0.96 inch OLED, tempered glass

Strap: silicone

Voice: approx. 3 hoursMusic: approx. 6 hoursStandby: approx. 160 hours

- Real-time tracking via GPS + WIFI
- Heart rate measurement
- 3D G-Sensor for motion alarm and power management
- 2-way telephony / voice call in case of alarm by SOS button
- Emergency call by long press
- Geo-Fence Alarm
- Micro SIM card
- Bluetooth for indoor tracking
- Magnetic charging plug