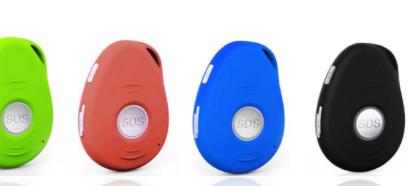

### Additions

- + SIM card pre-installed with data plan and use of all providers in Germany
- + 12V / 24V Car / Truck Charger
- + Different colors: green, red, blue