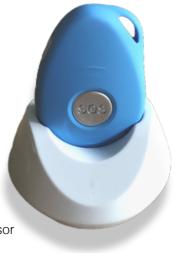

## Including

- 220V Home Charger Docking Station with USB cable
- 900mAh Lithium battery installed
- Lanyard and Keyring holder
- Standard color: black