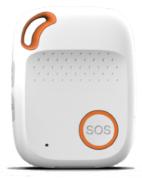

## SatFONE.pro

The handy GPS tracker with SOS function.

The *Sat*FONE.pro is a mobile 4G capable tracking unit with a SOS button for emergency rescue, a fall detection sensor and two-way voice communication. Designed to protect elderly and lone workers it will alarm the security center in the case of an emergency. Thanks to GPS and motion sensors, the security center is alerted if the owner has fallen, has not moved for a long time or has left a defined zone, thus enabling a quick response and action. Thanks to the intelligent docking station with Bluetooth function, even indoors.

## **Features**

- Realtime tracking via GPRS, 4G network
- Support AGPS, get GPS signal fast
- 3D G-sensor for motion alarm, shock alarm and power management
- Two-way talking conversation / Voice call on alarm by SOS button or fall sensor
- 1MB Memory installed
- SOS button for emergency rescue
- Falling Down Alarm
- Geo-Fence Alarm
- Movement Alarm
- Low Battery Alert
- Speeding Alert
- Micro-SIM card
- Docking station with bluetooth allowing indoor tracking (Mesh Network Technology)
- Charging with docking station, for mobile usage with Micro-USB charger