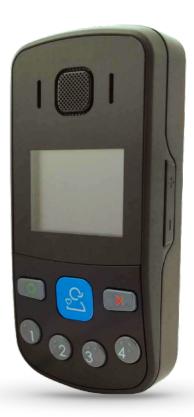

## Technical Specifications:

- Dimensions: 92 x 44 x 18 mm (Lenght x Width x Height)
- Weight: 74g without battery
- Operation Temperature: -20°C +60°C
- Quad-Band GSM modem (850/900/1800/1900 MHz)
- 1x SOS Button, 4x Call Button plus 2x Phone Control Button, 1x On/Off
- Cyclic position reports via SMS or GPRS (transfer to SatMARS server)

Charging port / headset port

O - green button: Accept call / menue / confirm

X - red buton: Reject call / hang up / silent mode (vibration)

Emergency button: Notruffunktion

1-4: Speed dial