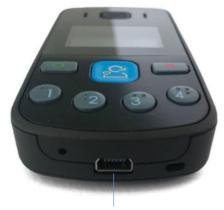

Charging port / headset port

O - green button: Accept call / menue / confirm

X - red buton: Reject call / hang up / silent mode (vibration)

Emergency button: Notruffunktion

1-4: Speed dial