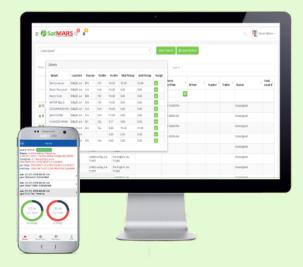

## Horizon Suite

Keeps an eye on everything! With the Horizon Web Portal and the Horizon Go app, we offer you an additional software suite with real time information that will help you to plan and monitor your vehicles and routes optimally.

The Horizon Go App will allow the driver to be a participating partner in the dispatching and HOS process, if you wish. The user-friendly display will give you and your driver a quick overview of loading, route, location and much more.

## **BENEFITS**

- Detailed real-time information shipment details
- Professional and efficient rout planning
- Better transparency through the involvement of the driver, customer, supplier - you decide who
- All security features of SatWEB