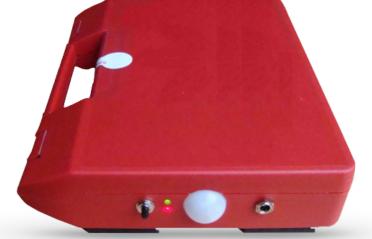

Technical data:

SatTRAC secure

|                                     | SalikAC.Secure                                                                                    |
|-------------------------------------|---------------------------------------------------------------------------------------------------|
| Dimensions (LxBxH):<br>Weight:      | 230 x 187 x 45 mm<br>970g                                                                         |
| Installation:                       | In the object<br>magnetic surfaces                                                                |
| Charging/ Connector:                | Special charger                                                                                   |
| Battery runtime:                    | Up to 120 days depending on<br>use and notification type                                          |
| Communication:                      | GPRS or SMS                                                                                       |
| Memory for saving<br>position data: | Yes, on optional Micro-SD<br>16GB for 50.000 events                                               |
| Protection class:                   | IP41                                                                                              |
| Externer sensors:                   | temperature, RS232, digital inputs/ outputs light and motion                                      |
| Events/ type of alert:              | Geofence areas<br>Messages according to time<br>Interval<br>Battery status<br>Sensor event report |
| Specials:                           | Expandability                                                                                     |