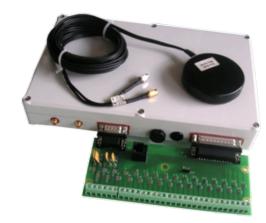

## **Technical specifications**

- Connections for 2x RS232 data interface, 6x digital inputs, 3x digital outputs
- Two status LEDs (GSM, GPS)
- Battery: 5000mAh f. Emergency power supply of up to 4 days
  Power Supply: 6 36V DC
- Operating temperatur: -40°C .. +85°C
- Dimensions:
  - Weight: 500g g