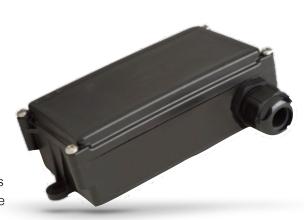

The waterproof housing allows a quick and easy installation from the outside, this results in a variety of uses and locations up to the hidden installation eg. under the vehicle.

Connections: SatSENS.burglar, SatSENS.door, SatSENS.alert
Battery: Emergency power supply for up to 24 hours

Power supply: 12 / 24 VDC
Operating temperature: -30°C to +75°C

Dimensions: (L x W x H) 74x49x20mm

Weight: 50g