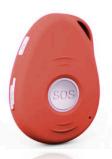

## **Technical Specifications**

• Size: 62 x 42 x 35mm

Weight: 35g

• Standby time: ca. 5 Tage bei täglicher Benutzung

Rainproof, protected against splash water (IPX7)

### **Features**

- Realtime tracking via GPRS
- Support AGPS, get GPS signal fast
- 3D G-sensor for motion alarm, shock alarm and power management
- Two-way talking conversation / Voice call on alarm by SOS button or fall sensor
- Charging with Docking-Station, for mobile usage with Micro-USB charger
- 8MB Memory installed, store 60000 waypoints
- Big SOS button for emergency rescue
- Falling Down Alarm
- Geo-Fence Alarm
- Movement Alarm
- Low Battery Alert
- Speeding Alert
- Micro-SIM card

## Including

- 220V Home Charger Docking Station with USB cable
- 900mAh Lithium battery installed
- Lanyard and Keyring holder
- Standard color: black