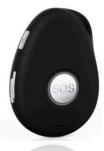

## Including

- 220V Home Charger Docking Station with USB cable
- 900mAh Lithium battery installed
- Lanyard and Keyring holder
- Standard color: black